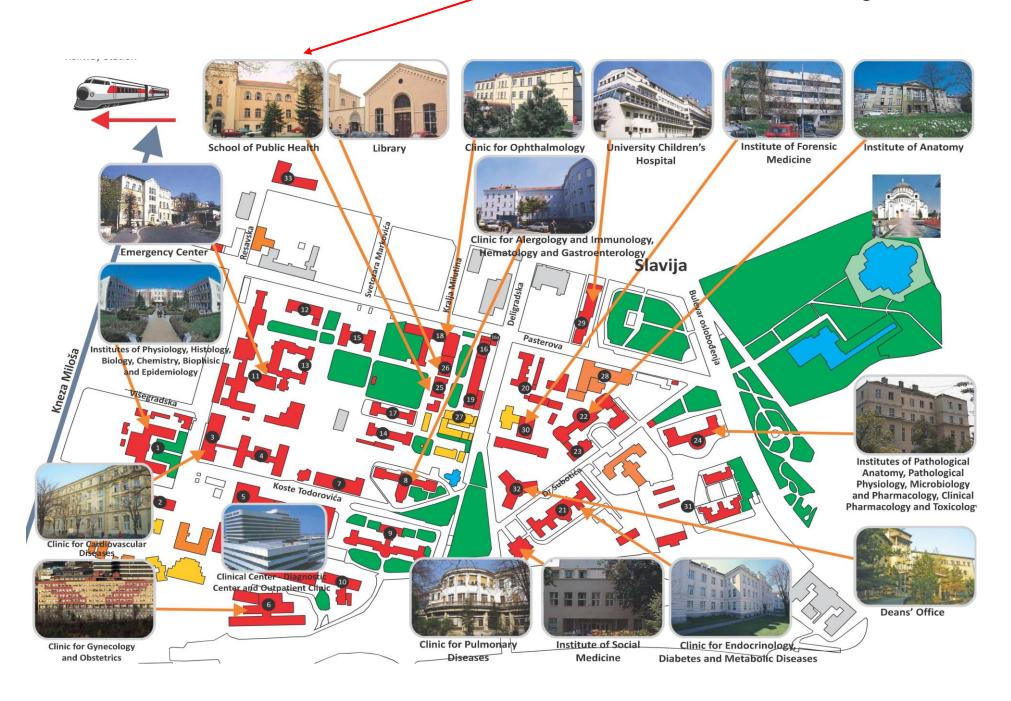

--------|---------------------------------------|---------------------------------------|
| Practicals First Surgical Clinic, CCS 8.30-10h (Meeting at 08.15h) |                                       | General surgery: Introduction and Diagnostic procedures in Surgery (all 7 groups) |                                       |                                       |                                       |
| Praticals Simulation Centre, UBMF 13-16h                           | CPCR and reanimatology (all 7 groups) | CPCR and reanimatology (all 7 groups)                                             | CPCR and reanimatology (all 7 groups) | CPCR and reanimatology (all 7 groups) | CPCR and reanimatology (all 7 groups) |

## Simulation centre is located in the School of Public Health (Building #25)